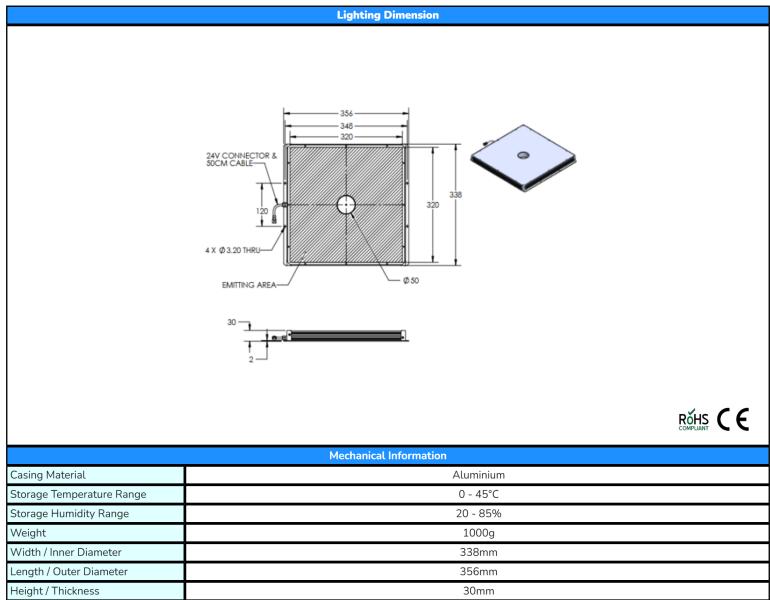

#### LTPVZE320X320D50-X-W-24V

| Connection Information |               |        |               |  |
|------------------------|---------------|--------|---------------|--|
| Connector Type         | JST SMR-03V-B |        |               |  |
| Cable Length           | 500mm         |        |               |  |
|                        | Pin           | Signal | Cable Color   |  |
|                        | 1             | 24∨    | RED           |  |
|                        | 2             | -      | -             |  |
|                        | 3             | GND    | WHITE / BLACK |  |
| Pin Configuration      |               |        | 3<br>         |  |